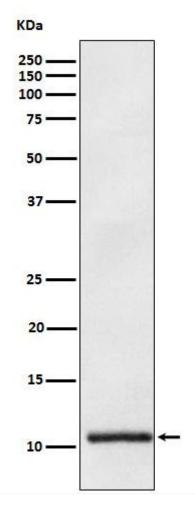

## ApoA2 Rabbit mAb

| Catalog No                | YP-Ab-17769                                                                                                                       |
|---------------------------|-----------------------------------------------------------------------------------------------------------------------------------|
| Isotype                   | IgG                                                                                                                               |
| Reactivity                | Human,Rat                                                                                                                         |
| Applications              | WB,ICC/IF,FC                                                                                                                      |
| Gene Name                 | APOA2                                                                                                                             |
| Alternative Names         | APO A2; Apo AII; APOA 2; ApoA II; APOA2; APOAII; Apolipoprotein A II                                                              |
| Research Field            | Cardiovascular                                                                                                                    |
| Product Categories        | Primary antibody                                                                                                                  |
| Host                      | Rabbit                                                                                                                            |
| Molecular Weight          | Calculated MW: 11 kDa; Observed MW: 11 kDa                                                                                        |
| Clonality                 | Monoclonal Antibody                                                                                                               |
| Clonality No.             | R09-8W8                                                                                                                           |
| Dilution                  | WB: 1/500-1/1000 IF: 1/50-1/200 FC: 1/50-1/100                                                                                    |
| Immunogen                 | A synthesized peptide derived from human Apolipoprotein A II                                                                      |
| Purification              | Affinity Chromatography                                                                                                           |
| Conjugation               | Unconjugated                                                                                                                      |
| Modification              | Unmodified                                                                                                                        |
| Form                      | Liquid                                                                                                                            |
| Buffer System             | Rabbit IgG in phosphate buffered saline , pH 7.4, 150mM NaCl, 0.02% sodium azide and 50% glycerol.                                |
| Concentration             | 1 mg/ml                                                                                                                           |
| Purity                    | ≥90%                                                                                                                              |
| Storage                   | Store at 4°C short term. Aliquot and store at -20°C long term. Avoid freeze/thaw cycles.                                          |
| Background                | May stabilize HDL (high density lipoprotein) structure by its association with lipids, and affect the HDL metabolism.             |
| matters needing attention | Avoid repeated freezing and thawing!                                                                                              |
| Usage suggestions         | This product can be used in immunological reaction related experiments. For more information, please consult technical personnel. |
|                           |                                                                                                                                   |

## **Products Images**